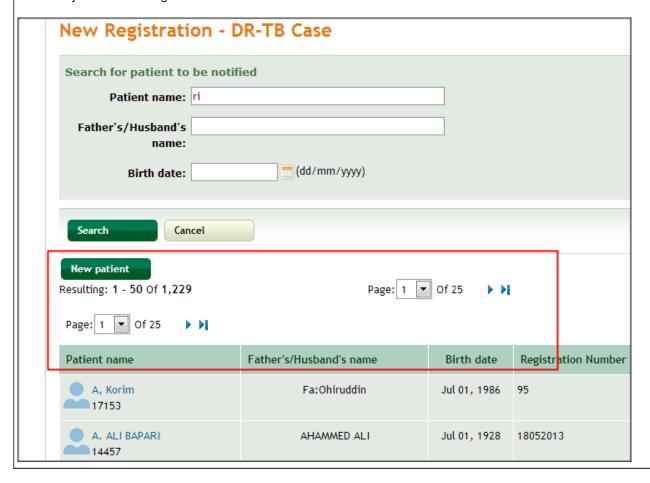

#### Description

When trying to search for a patient, if the list contains more than 50 patients, the paggination doesn't work.

And the layout is also wrong.