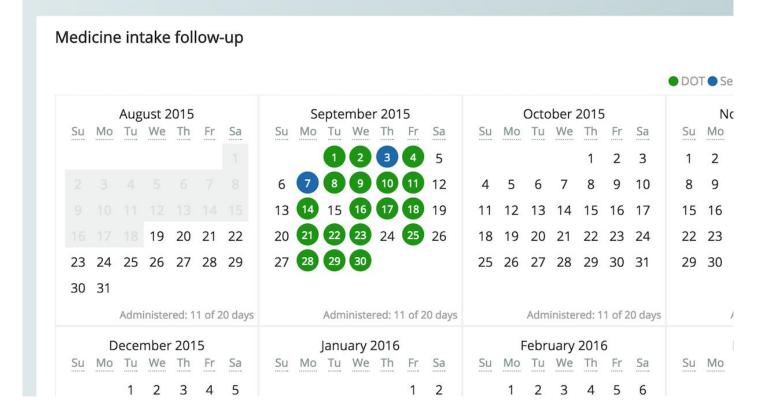

Start date:

Due date: % Done:

**Estimated time:** 

0%

0.00 hour

Complexity:

**Description** 

Mock UI displaying medicine intake follow-up

### Implemented!

06/07/2025

medicine\_intake.png 266 KB 08/12/2016 Ricardo Memoria

06/07/2025 2/2